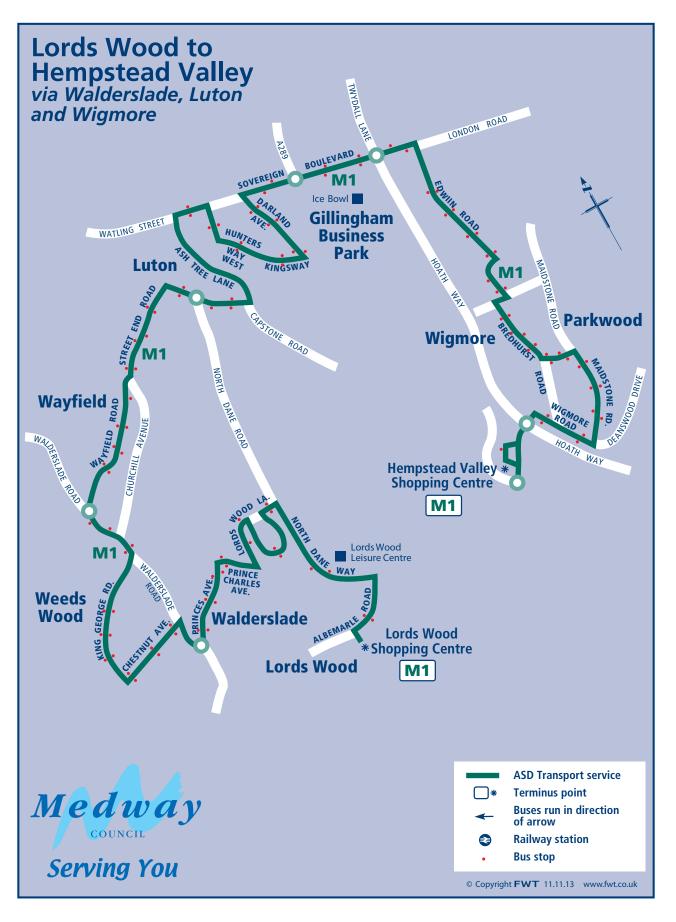

#### **Route Service M1:**

Lords Wood, Kestrel Road, Albemarle Road, North Dane Way, Lords Wood Lane, Kingston Crescent, Bromley Close, Kingston Crescent, Lords Wood Lane, Prince Charles Avenue, **Walderslade**, Princes Avenue, Walderslade Road, Chestnut Avenue, King George Road, Walderslade Road, **Wayfield**, Wayfield Road, Street End Road, **Luton**, Capstone Road, Ash Tree Lane, A2 Watling Street, **Darland Estate**, Beechwood Avenue, Hunters Way West, Kingsway, Darland Avenue, A2 Sovereign Boulevard, **Rainham**, Watling Street, Edwin Road, Durham Road, Wigmore, Springvale, Woodside, Bredhurst Road, Fairview Avenue, Maidstone Road, Wigmore Road, Hoath Way, Sharsted Way, **Hempstead Valley Shopping Centre**.